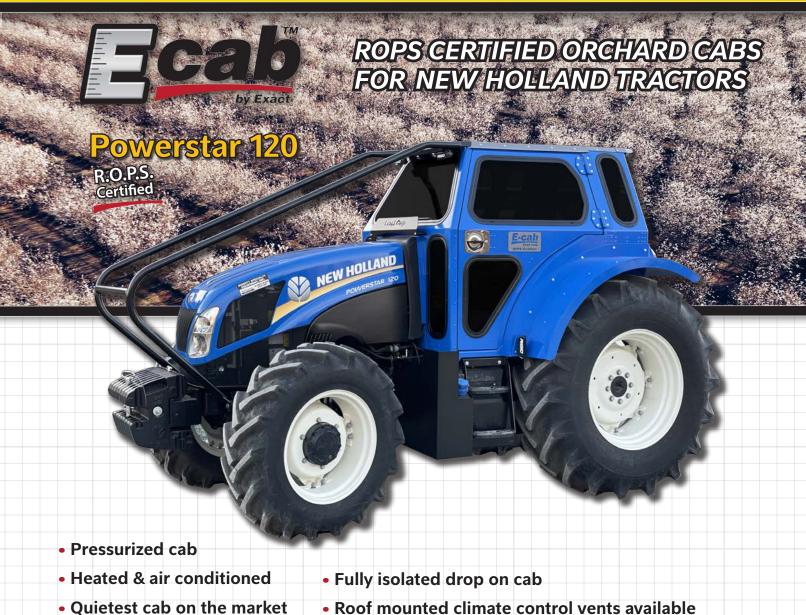

## SEITINGTHESTANDARD COMFORT SAFETY VISIBILITY

- Durable powder coat finish
- ½" inch Hehr window system with 5-year warranty

To see our complete line of harvesters, sweepers, conditioners & orchard cabs, please visit

**Large rear window** makes for easy access and premium visibility during hook-up.

**Orchard fender** options available to fit your tire size.

**Large access door** and available **large step** for easy entry.

Heavy duty pre-cleaner with automatic fan for **optimum air quality**.

Charcoal filter available.

Limb lifter kits and LED Light kits available.

EXACT E-Cabs are custom built to fit New Holland tractors for rugged orchard work, while maintaining maximum comfort, safety, and visibility.