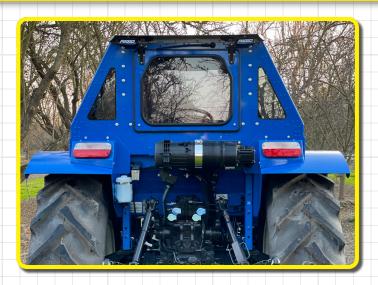

**Large rear window** makes for easy access and premium visibility during hook-up.

**Orchard fender** options available to fit your tire size.

**Large access door** and available **large step** for easy entry.

Heavy duty pre-cleaner with automatic fan for **optimum air quality**.

Charcoal filter available.

Limb lifter kits and LED Light kits available.

EXACT E-Cabs are custom built to fit New Holland tractors for rugged orchard work, while maintaining maximum comfort, safety, and visibility.