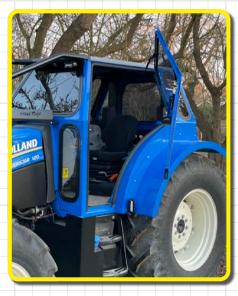

**Large rear window** makes for easy access and premium visibility during hook-up.

**Orchard fender** options available to fit your tire size.

**Large access door** and available **large step** for easy entry.