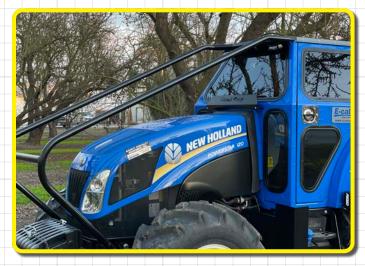

## SEITINGTHESTANDARD COMFORT SAFETY VISIBILITY

- Durable powder coat finish
- ½" inch Hehr window system with 5-year warranty

To see our complete line of harvesters, sweepers, conditioners & orchard cabs, please visit

Heavy duty pre-cleaner with automatic fan for **optimum air quality**.

Charcoal filter available.

Limb lifter kits and LED Light kits available.

EXACT E-Cabs are custom built to fit New Holland tractors for rugged orchard work, while maintaining maximum comfort, safety, and visibility.