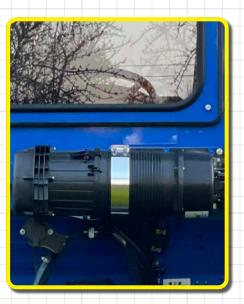

Heavy duty pre-cleaner with automatic fan for **optimum air quality**.

Charcoal filter available.

Limb lifter kits and LED Light kits available.

EXACT E-Cabs are custom built to fit New Holland tractors for rugged orchard work, while maintaining maximum comfort, safety, and visibility.