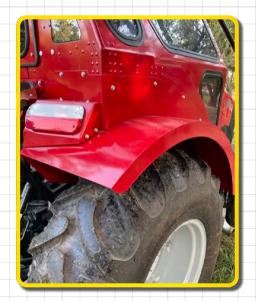

**Orchard fender** options available to fit your tire size.

**Large access door** and available **large step** for easy entry.

Heavy duty pre-cleaner with automatic fan for **optimum air quality**.

Charcoal filter available.