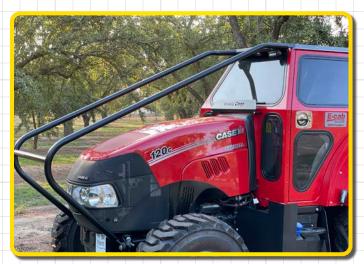

Limb lifter kits and LED Light kits available.

EXACT E-Cabs are custom built to fit CASE iH tractors for rugged orchard work, while maintaining maximum comfort, safety, and visibility.

www.exactcorp.com