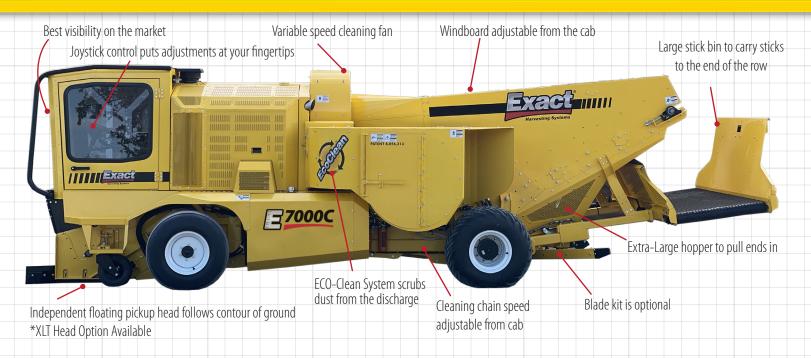

## SAFPROPALLA) CONDITION OF THE PROPERTY OF T

With the ALL NEW **E7000C** Self-Propelled Conditioner, you can condition cleaner & more efficiently with the patented dust reduction technology from Exact!

www.exactcorp.com or call 209.544.8600

Exact **Harvesting Systems** 

Built by farmers for farmers...we understand!

• Large 1/2" Hehr window system for superior visibility and best in class cab comfort

 Stick belt dumps left or right for better flexibility

Standard with 2-speed wheel motors

- Increase efficiency of your harvester.
- Leave more hulls in the orchard.
- Leave sticks at the orchards edge.
- Send cleaner product to the processor.