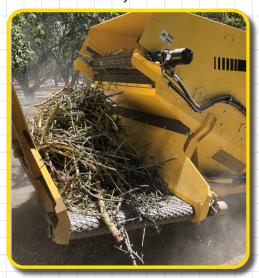

Standard with 2-speed wheel motors

- Increase efficiency of your harvester.
- Leave more hulls in the orchard.
- Leave sticks at the orchards edge.
- Send cleaner product to the processor.