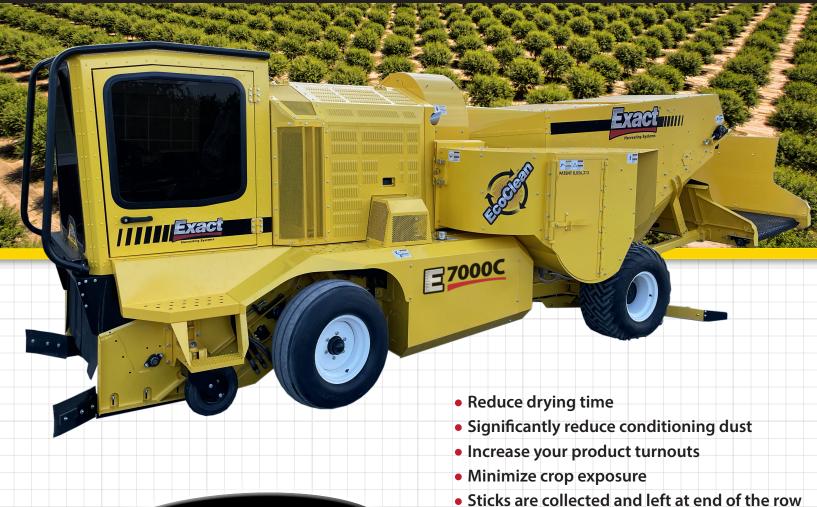

## SAFPROPALLA) CONDITION OF THE PROPERTY OF T

With the ALL NEW **E7000C** Self-Propelled Conditioner, you can condition cleaner & more efficiently with the patented dust reduction technology from Exact!

Standard with 2-speed wheel motors

- Increase efficiency of your harvester.
- Leave more hulls in the orchard.
- Leave sticks at the orchards edge.
- Send cleaner product to the processor.