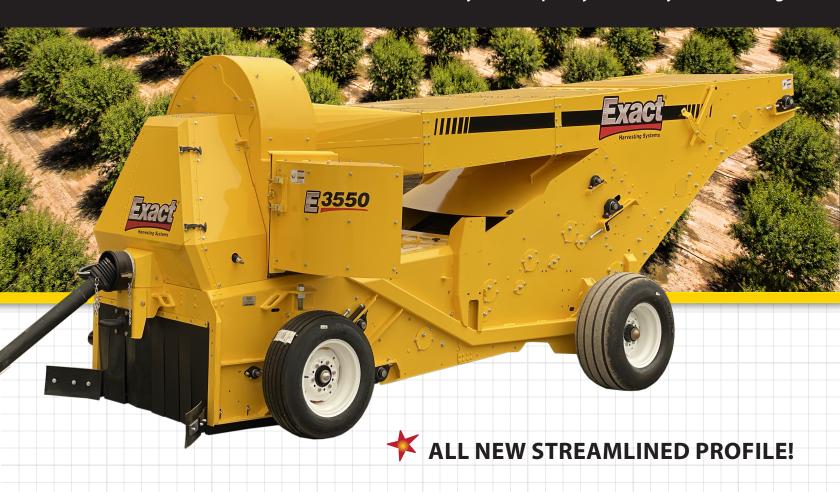

## 

The ALL NEW E-3550 Harvester raises the industry bar for quality, durability, and cleaning.

- Can be easily converted to Eco-Clean system to eliminate your harvest dust problem
- Largest pickup throat in the industry

- Superior cleaning system
- Durable powder coat finish

To see our complete line of harvesters, sweepers, conditioners & orchard cabs, please visit

www.exactcorp.com or call 209.544.8600

Built by farmers for farmers...we understand!