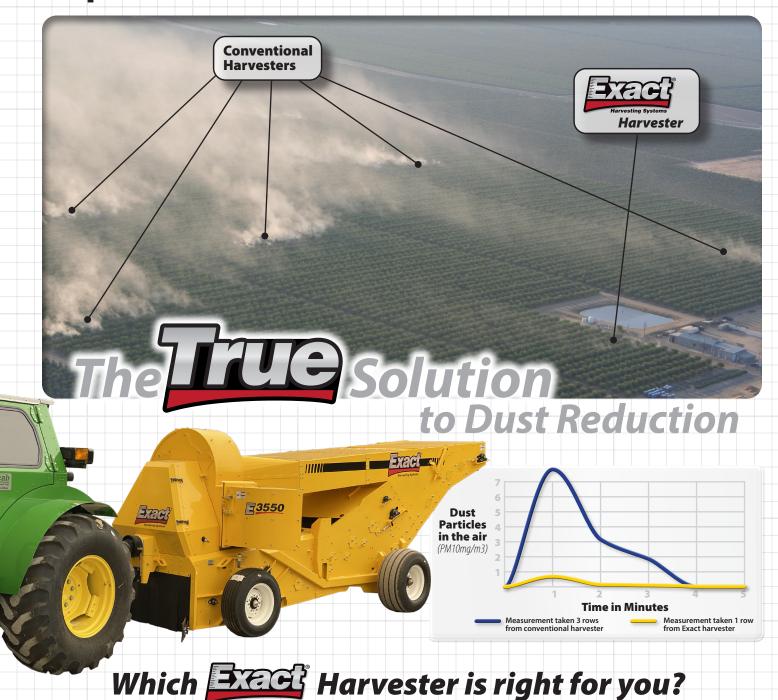

Scrubs fine dust particles from air stream & drops them on the ground

Efficiencies gained during harvest with fewer pieces of equipment needed

Much more effective pickup process reducing wear & tear on pickup head