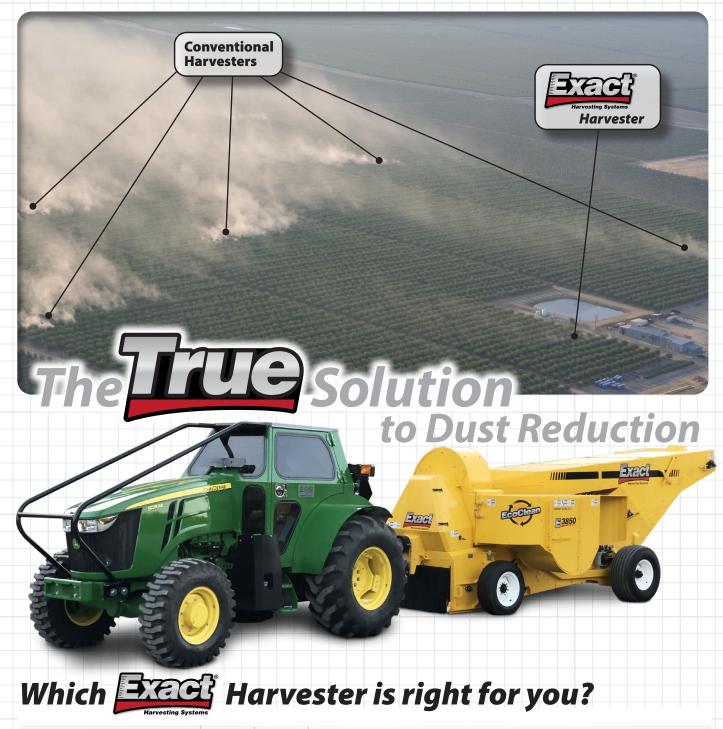

## TAKES DUST OUTOFILLE QUAION

The **ALL NEW E-3850** Harvester eliminates your harvest dust problem, improving productivity, orchard health, and operational safety.

 Largest pickup throat in the industry

## A picture is worth a thousand words

|                            | E-3550       | E-3850       |                                                                       |
|----------------------------|--------------|--------------|-----------------------------------------------------------------------|
| Harvest All Nut Crops      | $\checkmark$ | $\checkmark$ | Can be set up for almonds, walnuts, pecans, and hazelnuts             |
| Superior Cleaning System   | $\checkmark$ | $\checkmark$ | Harvest faster and clean better                                       |
| Durable Powder Coat Finish | $\checkmark$ | $\checkmark$ | Color is "baked" onto surface, making it hard and durable             |
| Moisture Injection System  |              | $\checkmark$ | Enables the wafer brushes to collect fine dust particles              |
| Wafer Brush Drum           |              | $\checkmark$ | Scrubs fine dust particles from air stream & drops them on the ground |