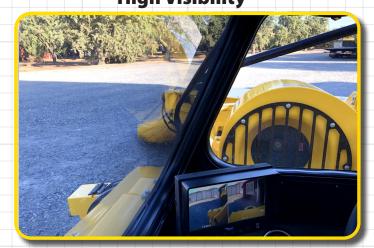

www.exactcorp.com or call 209.544.8600

Harvesting Systems

**High Visibility** 

adjusted from the cab

Blower set in front of operator for unmatched visibility and control

1160P available with **HIGH CAPACITY head** for Pecans