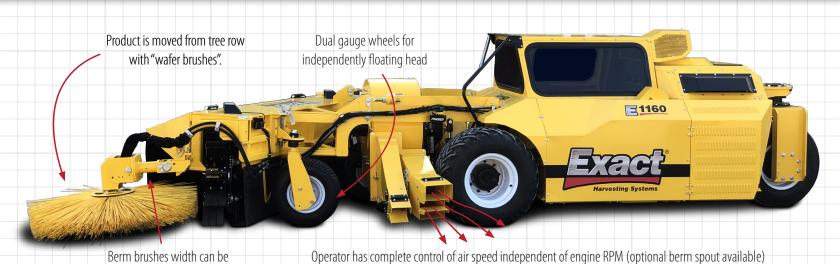

www.exactcorp.com or call 209.544.8600

Harvesting Systems

**High Visibility** 

adjusted from the cab

Blower set in front of operator for unmatched visibility and control

1160P available with **HIGH CAPACITY head** for Pecans

## **Optional Right-Side Closing Arm**

Adjustable to fit different planting widths.

Folds up for transport.

ENGINE

FT4 John Deere Power Tech 4.5L 74HP

-FUEL

36 gallons

HYDRAULIC OIL CAPACITY-