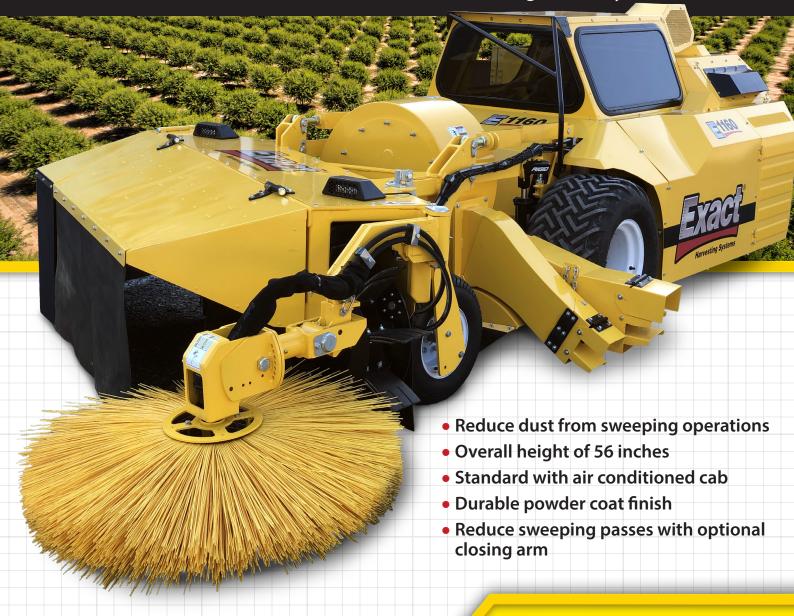

## MANUM SWEEPINGEFICEY

The **ALL-NEW E-1160** Sweeper is designed to minimize dust for maximum harvesting efficiency.

To see our complete line of harvesters, sweepers, conditioners & orchard cabs, please visit

## **Optional Right-Side Closing Arm**

Adjustable to fit different planting widths.

Folds up for transport.

ENGINE

FT4 John Deere Power Tech 4.5L 74HP

-FUEL

36 gallons

HYDRAULIC OIL CAPACITY-

45 gallons

LENGTH

16 feet

HEIGHT

56 inches

TIRES

Front: 35x15.5x15

Rear: 31x13.5x15