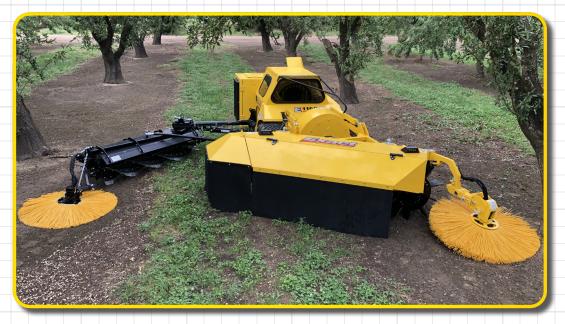

## MANUM SWEEPINGEFICEY

The **ALL-NEW E-1160** Sweeper is designed to minimize dust for maximum harvesting efficiency.

To see our complete line of harvesters, sweepers, conditioners & orchard cabs, please visit

www.exactcorp.com or call 209.544.8600

Harvesting Systems

**High Visibility** 

adjusted from the cab

Blower set in front of operator for unmatched visibility and control

1160P available with **HIGH CAPACITY head** for Pecans

## **Optional Right-Side Closing Arm**

Adjustable to fit different planting widths.

Folds up for transport.

ENGINE

FT4 John Deere Power Tech 4.5L 74HP

-FUEL

36 gallons

HYDRAULIC OIL CAPACITY-