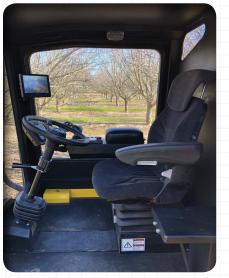

TRA

- Eco-Clean<sup>™</sup> system scrubs dust from the discharge
- Joystick control puts all adjustments at your fingertips
- Independent floating pick-up head follows contour of ground
- Complete cab comfort with maximum visibility

• Large 1/2" Hehr window system for superior visibility

• Very large and quiet cab

• Total control at your fingertips

Power Tech 4.5L 173 HP FUEL 65 gallons

**John Deere FT4** 

HYDRAULIC OIL CAPACITY

**50 gallons** 