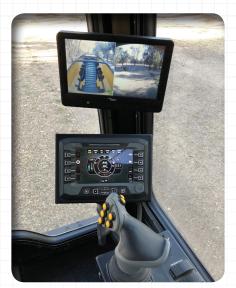

TRA

- Eco-Clean<sup>™</sup> system scrubs dust from the discharge
- Joystick control puts all adjustments at your fingertips
- Independent floating pick-up head follows contour of ground
- Complete cab comfort with maximum visibility