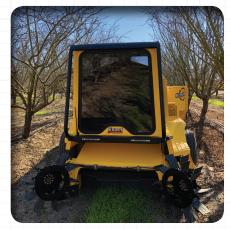

TRA

- Eco-Clean<sup>™</sup> system scrubs dust from the discharge
- Joystick control puts all adjustments at your fingertips
- Independent floating pick-up head follows contour of ground
- Complete cab comfort with maximum visibility

• Large 1/2" Hehr window system for superior visibility

• Very large and quiet cab

• Total control at your fingertips

Power Tech 4.5L 173 HP FUEL 65 gallons

**John Deere FT4** 

HYDRAULIC OIL CAPACITY

**50 gallons** 