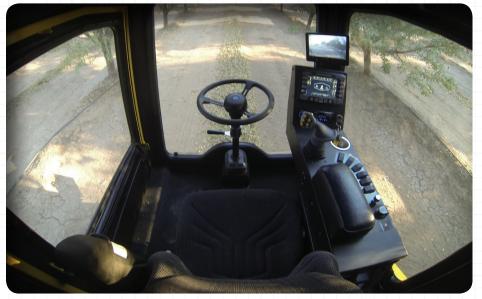

TRA

- Eco-Clean<sup>™</sup> system scrubs dust from the discharge
- Joystick control puts all adjustments at your fingertips
- Independent floating pick-up head follows contour of ground
- Complete cab comfort with maximum visibility

• Large 1/2" Hehr window system for superior visibility

• Very large and quiet cab

• Total control at your fingertips

Power Tech 4.5L 173 HP FUEL 65 gallons

**John Deere FT4** 

HYDRAULIC OIL CAPACITY

**50 gallons** 