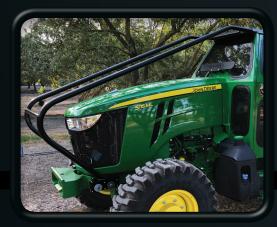

## COMFORT SAFETY VISIBILITY

**ROPS Certified Orchard Cabs** for John Deere® Tractors

EXACT E-Cabs are custom built to fit John Deere® tractors for rugged orchard work, while maintaining maximum comfort, safety, and visibility.

- Heated & air conditioned
- ½" inch Hehr window system with 5-year warranty
  - Ouietest cab on the market
  - Durable powder coat finish
  - Fully isolated drop on cab

**5115**мь & **5125**мь

To see our complete line of harvesters, sweepers, conditioners & orchard cabs, please visit