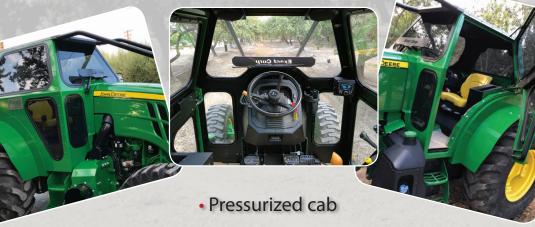

- Heated & air conditioned
- ½" inch Hehr window system with 5-year warranty
  - Ouietest cab on the market
  - Durable powder coat finish
  - Fully isolated drop on cab

**5115**мь & **5125**мь

To see our complete line of harvesters, sweepers, conditioners & orchard cabs, please visit

www.exactcorp.com

Built by farmers for farmers...we understand!

Now offering the  $\emph{best visibility}$  on the market.

High End *Bluetooth radio* system available.

**Large rear window** makes for easy access and premium visibility during hook-up.

**Magnetic plug** available for easy implement wiring.

Heavy duty premium **orchard fenders** available.

**Large access door** for easy entry.

Heavy duty pre-cleaner with automatic fan for **optimum air quality**.