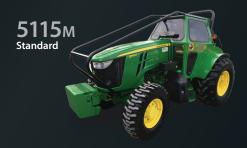

## COMFORT SAFETY VISIBILITY

**ROPS Certified Orchard Cabs** for John Deere® Tractors

EXACT E-Cabs are custom built to fit John Deere® tractors for rugged orchard work, while maintaining maximum comfort, safety, and visibility.

- Heated & air conditioned
- ½" inch Hehr window system with 5-year warranty
  - Ouietest cab on the market
  - Durable powder coat finish
  - Fully isolated drop on cab

**5115**мь & **5125**мь

To see our complete line of harvesters, sweepers, conditioners & orchard cabs, please visit