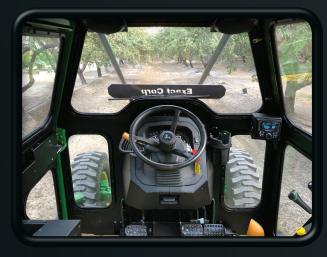

## COMFORT SAFETY VISIBILITY

**ROPS Certified Orchard Cabs** for John Deere® Tractors

EXACT E-Cabs are custom built to fit John Deere® tractors for rugged orchard work, while maintaining maximum comfort, safety, and visibility.

- Heated & air conditioned
- ½" inch Hehr window system with 5-year warranty
  - Ouietest cab on the market
  - Durable powder coat finish
  - Fully isolated drop on cab

**5115**мь & **5125**мь

To see our complete line of harvesters, sweepers, conditioners & orchard cabs, please visit

www.exactcorp.com

Built by farmers for farmers...we understand!

Now offering the  $\emph{best visibility}$  on the market.

High End *Bluetooth radio* system available.

**Large rear window** makes for easy access and premium visibility during hook-up.