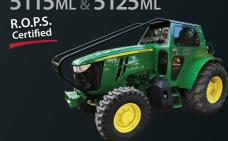

- Heated & air conditioned
- ½" inch Hehr window system with 5-year warranty
  - Ouietest cab on the market
  - Durable powder coat finish
  - Fully isolated drop on cab

**5115**мь & **5125**мь

To see our complete line of harvesters, sweepers, conditioners & orchard cabs, please visit