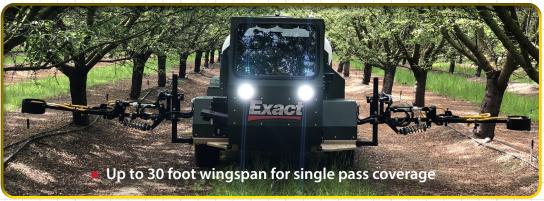

Air conditioned & heated cab

Superior visibility

> Ergonomic cab reduces operator fatigue

> > Individual boom controls for flexible spray application

Brilliant LED lighting

for positive traction

300 or 400 gallon tank

HEIGHT 69 inches

TIRES

Front: 25x10.5 SoftTrac Rear: 31x15.5 Flotation

**BOOM WIDTH** 

16-30 feet