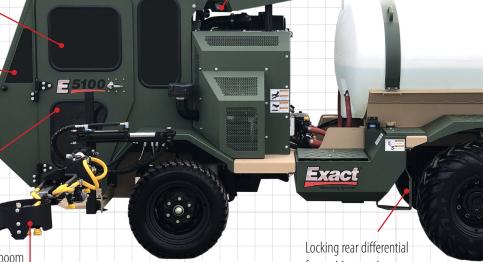

## BULLIOLASTI

The **NEW E-5100** Sprayer is designed & built to serve your spraying operation year after year after year after year after year...

- Large, ergonomic cab reduces operator fatigue
- RAVEN programmable control system
- Joystick controls for easy boom and spray operation
- Brilliant LED lighting for nighttime operation
- The most rugged sprayer on the market

Air conditioned & heated cab

Superior visibility

> Ergonomic cab reduces operator fatigue

> > Individual boom controls for flexible spray application

Brilliant LED lighting

for positive traction

300 or 400 gallon tank