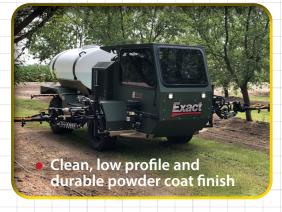

## BULLIOLASTI

The **NEW E-5100** Sprayer is designed & built to serve your spraying operation year after year after year after year after year...

- Large, ergonomic cab reduces operator fatigue
- RAVEN programmable control system
- Joystick controls for easy boom and spray operation
- Brilliant LED lighting for nighttime operation
- The most rugged sprayer on the market