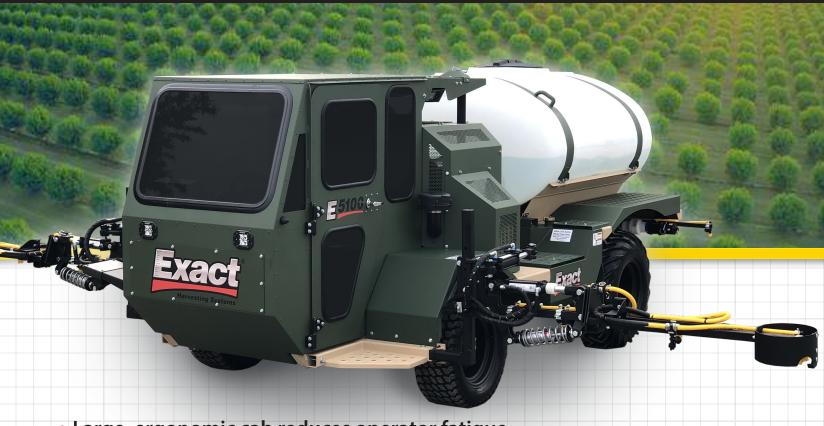

## BULLIOLASTI

The **NEW E-5100** Sprayer is designed & built to serve your spraying operation year after year after year after year after year...

- Large, ergonomic cab reduces operator fatigue
- RAVEN programmable control system
- Joystick controls for easy boom and spray operation
- Brilliant LED lighting for nighttime operation
- The most rugged sprayer on the market

Air conditioned & heated cab

Superior visibility

> Ergonomic cab reduces operator fatigue

> > Individual boom controls for flexible spray application

Brilliant LED lighting

for positive traction

300 or 400 gallon tank