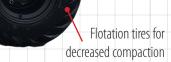

HEIGHT 69 inches

TIRES

Front: 25x10.5 SoftTrac Rear: 31x15.5 Flotation

**BOOM WIDTH** 

16-30 feet