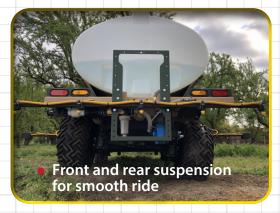

Air conditioned & heated cab

Superior visibility

> Ergonomic cab reduces operator fatigue

> > Individual boom controls for flexible spray application

Brilliant LED lighting

for positive traction

300 or 400 gallon tank