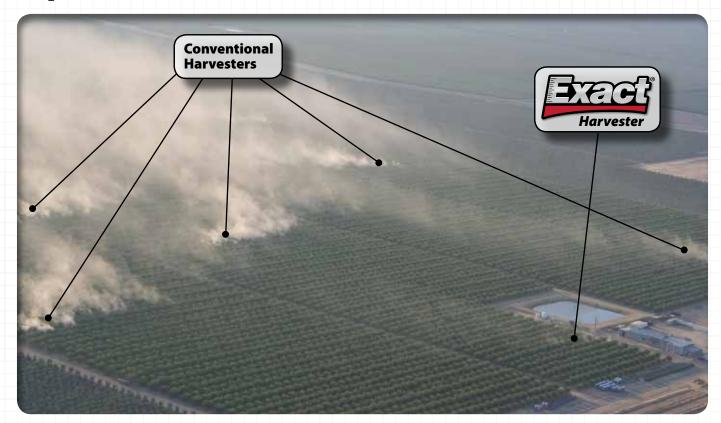

## DONIGHUE INTHE DUST!

The EXACT E-4000 Harvester eliminates your harvest dust problem, improving productivity, orchard health, and operational safety.



- Patented wafer brush system drops dust to the ground
- Air stream cleaning chain greatly reduces fan wear
- Air lock discharges foreign material without generating dust

To see our complete line of harvesters, sweepers, conditioners & orchard cabs, please visit

www.exactcorp.com or call 209.544.8600

Built by farmers for farmers...we understand!



## A picture is worth a thousand words



...or if you're the graph type.



## Which Harvester is right for you?

|                            | E-3500 | E-3800 | E-4000 |                                                                       |
|----------------------------|--------|--------|--------|-----------------------------------------------------------------------|
| Superior Cleaning System   |        |        |        | Harvest faster and clean better                                       |
| Durable Powder Coat Finish |        |        |        | Color is "baked" onto surface, making it hard and durable             |
| Moisture Injection System  |        |        |        | Enables the wafer brushes to collect fine dust particles              |
| Wafer Brush Drum           |        |        |        | Scrubs fine dust