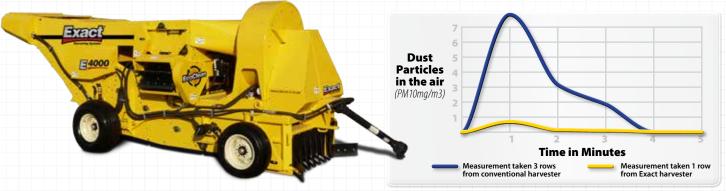

## DONIGHUE INTHE DUST!

The EXACT E-4000 Harvester eliminates your harvest dust problem, improving productivity, orchard health, and operational safety.



- Patented wafer brush system drops dust to the ground
- Air stream cleaning chain greatly reduces fan wear
- Air lock discharges foreign material without generating dust

To see our complete line of harvesters, sweepers, conditioners & orchard cabs, please visit

www.exactcorp.com or call 209.544.8600

Built by farmers for farmers...we understand!



## A picture is worth a thousand words



...or if you're the graph type.



## Which Harvester is right for you?

|                            | E-3500 | E-3800 | E-4000 |                                                                       |
|----------------------------|--------|--------|--------|-----------------------------------------------------------------------|
| Superior Cleaning System   |        |        |        | Harvest faster and clean better                                       |
| Durable Powder Coat Finish |        |        |        | Color is "baked" onto surface, making it hard and durable             |
| Moisture Injection System  |        |        |        | Enables the wafer brushes to collect fine dust particles              |
| Wafer Brush Drum           |        |        |        | Scrubs fine dust particles from air stream & drops t